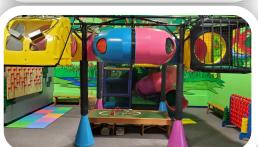

## Fun-tastic Time for All Get Lost in Fun!!!

Outdoor Playland

can have a fun-tastic time.

- \* Ballocity
- \* Playsets
- \* Fun Maze
- \* Inflatable Jumpers
- \* Foam Pit
- \* Jumping Pillow
- \* Toddler Area
- \* Arcade
- \* Laser Maze
- \* Birthday Parties
- Special Events
- \* Private Party Rooms
- Snack Area