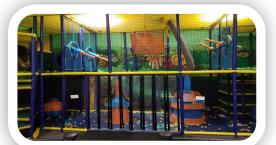

## Fun-tastic Time for All Get Lost in Fun!!!

Outdoor Playland

can have a fun-tastic time.

- \* Ballocity
- \* Playsets
- \* Fun Maze
- \* Inflatable Jumpers
- \* Foam Pit
- \* Jumping Pillow
- \* Toddler Area
- \* Arcade
- \* Laser Maze
- \* Birthday Parties
- Special Events
- \* Private Party Rooms
- Snack Area