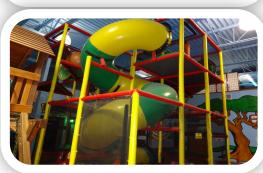

## Fun-tastic Time for All Get Lost in Fun!!!

Outdoor Playland

can have a fun-tastic time.

- \* Ballocity
- \* Playsets
- \* Fun Maze
- \* Inflatable Jumpers
- \* Foam Pit
- \* Jumping Pillow
- \* Toddler Area
- \* Arcade
- \* Laser Maze
- \* Birthday Parties
- Special Events
- \* Private Party Rooms
- Snack Area